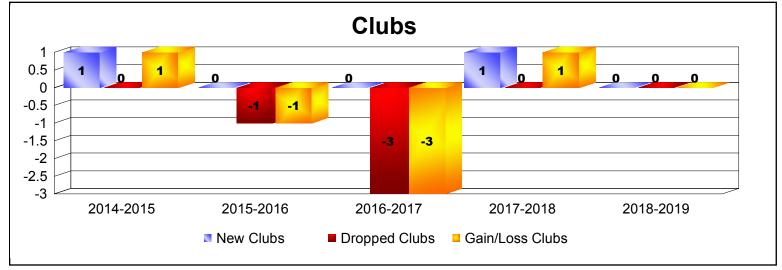

District N 4 As of June 2019 Cumulative

| Year      | New<br>Clubs | Dropped<br>Clubs | Gain/<br>Loss<br>Clubs | New<br>Members | Charter<br>Members | Reinstate<br>Members | Transfer<br>Members | Total<br>Member<br>Added | Total<br>Members<br>Dropped | Gain/<br>Loss<br>Members |
|-----------|--------------|------------------|------------------------|----------------|--------------------|----------------------|---------------------|--------------------------|-----------------------------|--------------------------|
| 2014-2015 | 1            | 0                | 1                      | 111            | 33                 | 14                   | 6                   | 164                      | -103                        | 61                       |
| 2015-2016 | 0            | -1               | -1                     | 81             | 5                  | 1                    | 4                   | 91                       | -123                        | -32                      |
| 2016-2017 | 0            | -3               | -3                     | 133            | 1                  | 7                    | 7                   | 148                      | -174                        | -26                      |
| 2017-2018 | 1            | 0                | 1                      | 137            | 25                 | 3                    | 5                   | 170                      | -155                        | 15                       |
| 2018-2019 | 0            | 0                | 0                      | 123            | 2                  | 0                    | 4                   | 129                      | -107                        | 22                       |
| Average   | 0            | -1               | 0                      | 117            | 13                 | 5                    | 5                   | 140                      | -132                        | 8                        |