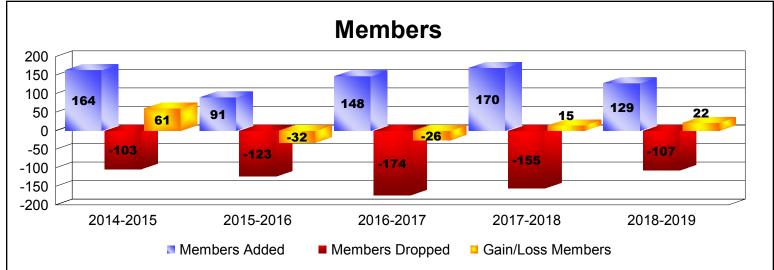

District N 4 As of June 2019 Cumulative

| Year      | New<br>Clubs | Dropped<br>Clubs | Gain/<br>Loss<br>Clubs | New<br>Members | Charter<br>Members | Reinstate<br>Members | Transfer<br>Members | Total<br>Member<br>Added | Total<br>Members<br>Dropped | Gain/<br>Loss<br>Members |
|-----------|--------------|------------------|------------------------|----------------|--------------------|----------------------|---------------------|--------------------------|-----------------------------|--------------------------|
| 2014-2015 | 1            | 0                | 1                      | 111            | 33                 | 14                   | 6                   | 164                      | -103                        | 61                       |
| 2015-2016 | 0            | -1               | -1                     | 81             | 5                  | 1                    | 4                   | 91                       | -123                        | -32                      |
| 2016-2017 | 0            | -3               | -3                     | 133            | 1                  | 7                    | 7                   | 148                      | -174                        | -26                      |
| 2017-2018 | 1            | 0                | 1                      | 137            | 25                 | 3                    | 5                   | 170                      | -155                        | 15                       |
| 2018-2019 | 0            | 0                | 0                      | 123            | 2                  | 0                    | 4                   | 129                      | -107                        | 22                       |
| Average   | 0            | -1               | 0                      | 117            | 13                 | 5                    | 5                   | 140                      | -132                        | 8                        |